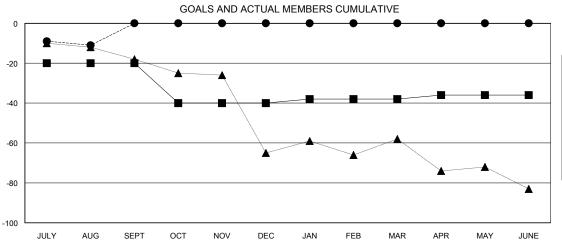

## GOALS AND ACTUAL NEW CLUBS CUMULATIVE

| - <b>=</b> - » | IEMBER GR | OWTH NET | CON       |           |  |
|----------------|-----------|----------|-----------|-----------|--|
| _              |           |          |           |           |  |
| - <b>-</b> - N | MEMBER GF | ROWTH AC | TUAL      |           |  |
| - 🛦 -          | LAST YEAR | MEMBERS  | HIP ACTUA | <b>NL</b> |  |
|                |           |          |           |           |  |
|                |           |          |           |           |  |
|                |           |          |           |           |  |